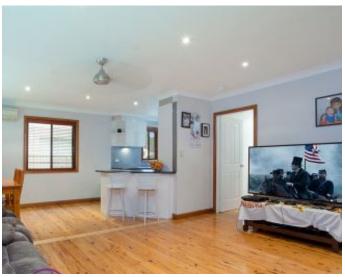

#### Features

4 good sized bedrooms, built in robes
Open plan lounge and dining spaces
Contemporary kitchen with glass splashback
Downlights, ceiling fans, split system air con
Timber floorboards and timber blinds