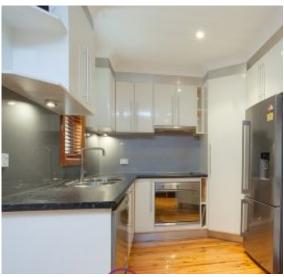

#### Features

4 good sized bedrooms, built in robes
Open plan lounge and dining spaces
Contemporary kitchen with glass splashback
Downlights, ceiling fans, split system air con
Timber floorboards and timber blinds