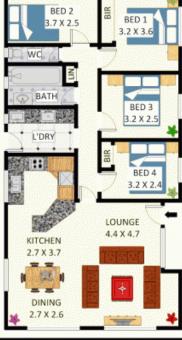

#### Features

4 good sized bedrooms, built in robes
Open plan lounge and dining spaces
Contemporary kitchen with glass splashback
Downlights, ceiling fans, split system air con
Timber floorboards and timber blinds

### 39 Huon Crescent, Holsworthy

Disclaimer: Plans shown are for presentation purposes and are not part of any legal document. All measurements and figures are approximate. Floor Plans by MUS: 0404 538 655

Plans shown are only indicative of layout. Dimensions are approximate.