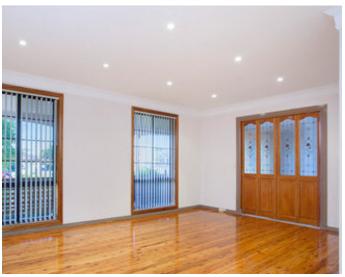

## Features:

- 3 good sized bedrooms with built in wardrobes
- Contemporary kitchen with stone bench tops
- Large lounge area with polished timber floors
- Open plan dining room