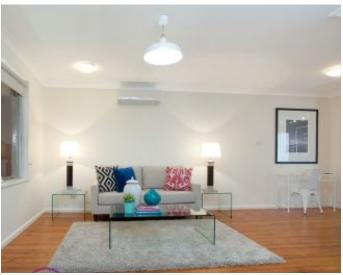

## Features:

- 3 spacious bedrooms, 2 with built ins
- L shaped lounge & dining spaces
- Well kept kitchen & bathroom
- Timber floorboards & split system air con