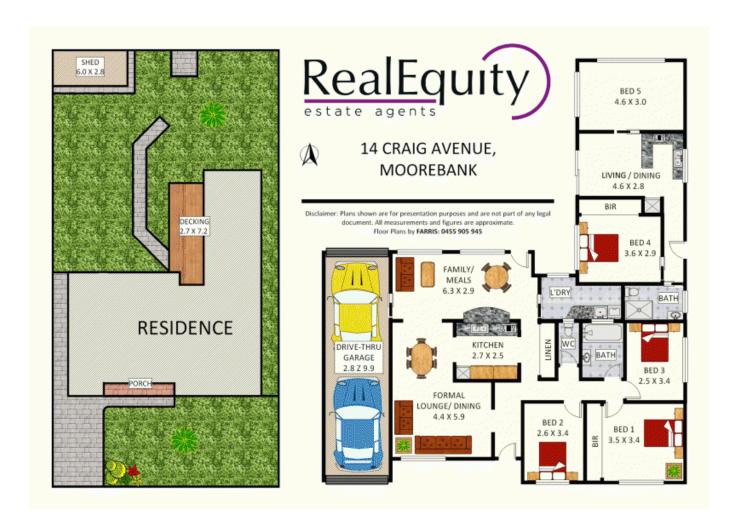

## Moorebank, NSW 14 Craig Avenue

Enjoying a generous parcel of land measuring approx. 665m2 in one of the most desirable streets in Moorebank, this excellent residence presents the unique setup offering 5 bedrooms including a self contained granny flat which is perfect for the extended family or the potential to achieve a superb rental return.

## Features:

- 3 spacious bedrooms, 2 with built ins
- L shaped lounge & dining spaces
- Well kept kitchen & bathroom
- Timber floorboards & split system air con

## SOLD \$865,000

Contact: Anthony Prestia

02 9755 4222 0414 775 577 Joshua Prestia 02 9755 4222 0404 252 695

 Type:
 House

 Sold Date:
 09/11/2015

 Land:
 665m2

https://www.realequity.com.au