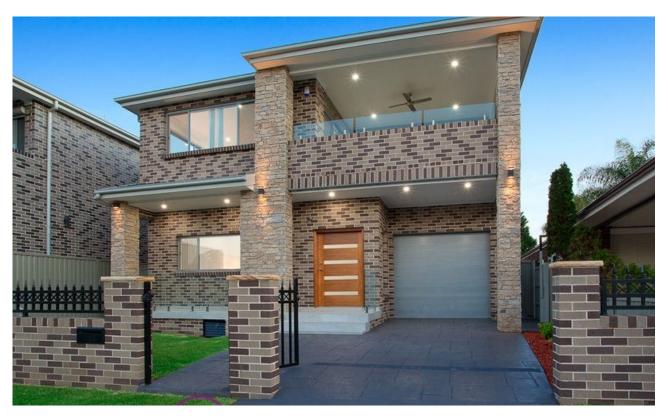

# Chipping Norton, NSW 21 Nottingham Crescent

An inspiring statement of contemporary luxury this brand new masterpiece stretches over two very generous levels of high quality appointments, beautiful open spaces and stunning high ceilings that has created a first class residence encompassing style and elegance.

#### Features:

- Wide entrance door opening to formal lounge
- 4 double bedrooms with built in robes
- Master bedroom with walk in robe & ensuite
- Huge entertainers balcony off two bedrooms
- Kitchen with 40mm stone & high quality appliances