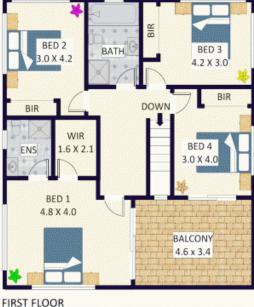

#### Features:

- Wide entrance door opening to formal lounge
- 4 double bedrooms with built in robes
- Master bedroom with walk in robe & ensuite
- Huge entertainers balcony off two bedrooms
- Kitchen with 40mm stone & high quality appliances

## 4 BED

### 21 Nottingham Crescent, Chipping Norton

Disclaimer: Plans shown are for presentation purposes and are not part of any legal document. All measurements and figures are approximate. Floor Plans by MUS: 0404 538 655