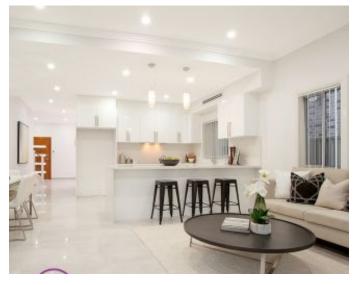

#### Features:

- Wide entrance door opening to formal lounge
- 4 double bedrooms with built in robes
- Master bedroom with walk in robe & ensuite
- Huge entertainers balcony off two bedrooms
- Kitchen with 40mm stone & high quality appliances