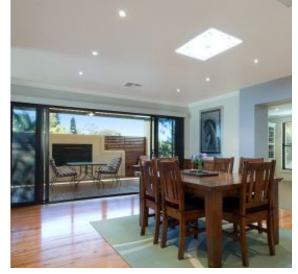

## Chipping Norton, NSW 199 Newbridge Road

Upon entering this lovely single level home you are greeted by an appealing entrance with modern inclusions and loads of natural sunlight. This excellent home also offers wide open spaces, sensational indoor/outdoor entertaining areas and the perfect setup to add a granny flat s.t.c.a.

## Features:

- 3 great sized bedrooms, built in robes
- Master bedroom with beautiful en suite
- Spacious lounge adjoining to dining room
- Modern kitchen, quality appliances & gas cooking