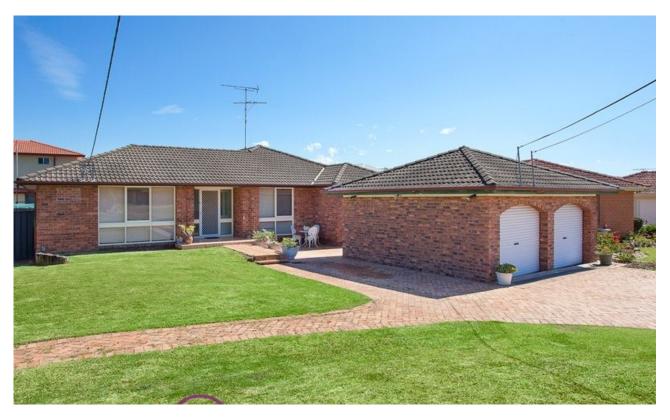

## Chipping Norton, NSW 21 Holly Avenue

Proudly sitting on a great sized parcel of land measuring approx. 670m2 with a wide frontage of over 18 metres, this single level home offers excellent living spaces, a desirable east aspect and loads of potential for the future