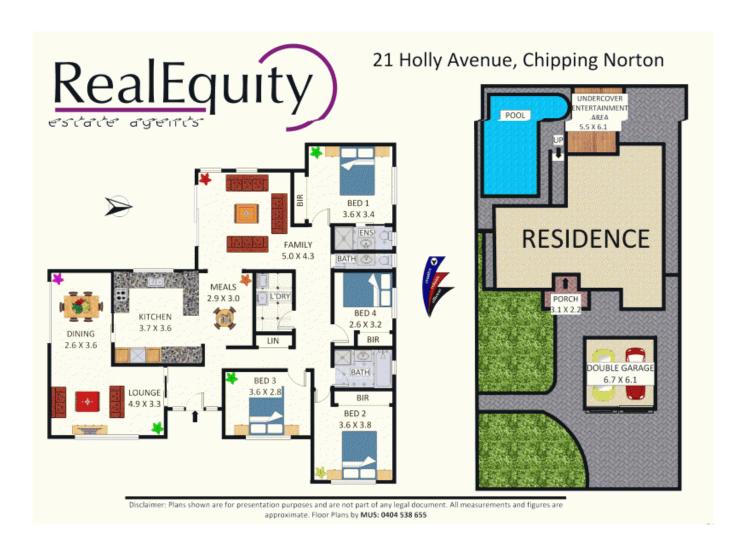

## Features:

- 4 spacious bedrooms, built in robes
- Master bedroom with en suite
- Open plan kitchen with meals area
- Large formal living spaces
- Huge family/rumpus room at the rear

## SOLD \$860,000

Contact: Joshua Prestia

**Type:** House **Sold Date:** 30/10/2015 **Land:** 670m2

https://www.realequity.com.au

Plans shown are only indicative of layout. Dimensions are approximate.