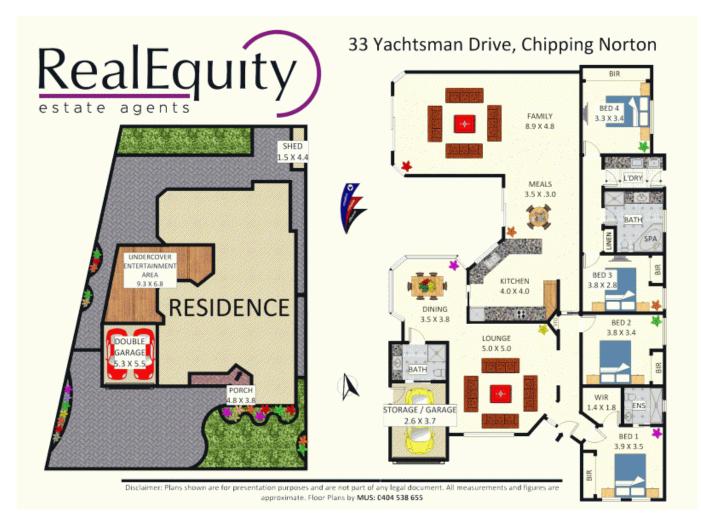

Plans shown are only indicative of layout. Dimensions are approximate.

Chipping Norton, NSW 33 Yachtsman Drive