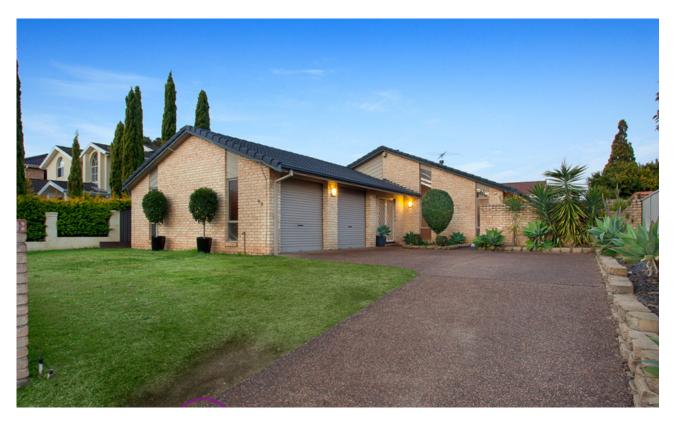

## CHIPPING NORTON, NSW 82 Nottingham Crescent

Unique & Captivating with High Raked Ceilings

Offering the perfect blend of natural light, neutral colours & timber features, this sensational single level home sits on an elevated lot in a lovely wide street and encompasses ideal entertaining spaces with private peaceful living.

## Features:

- 4 generous sized rooms with built ins
- Elegant master bedroom with ensuite
- 4th bedroom with ensuite

3 BATH