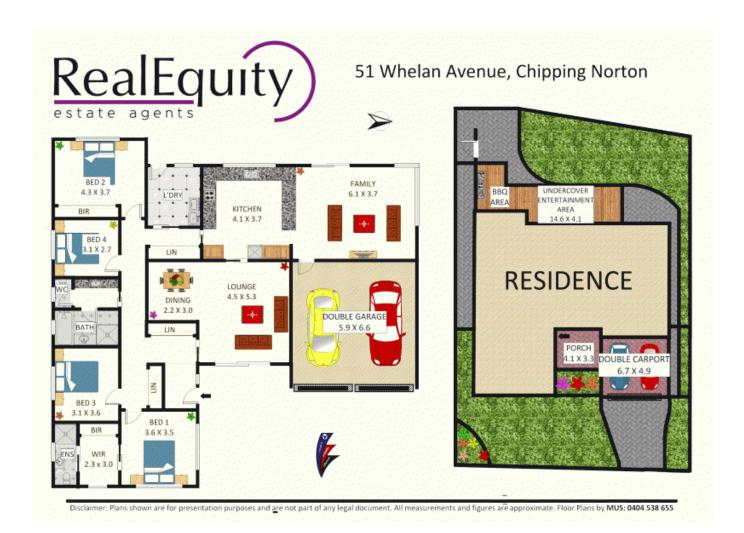

## Features

- Huge formal lounge and dining areas
- Lovely kitchen with distant views
- Light filled family/sitting room
- 4 good sized bedrooms

## SOLD \$1,005,000

Contact: Joshua Prestia

02 9755 4222 0404 252 695

 Type:
 House

 Sold Date:
 19/09/2015

 Land:
 750m2

https://www.realequity.com.au

Plans shown are only indicative of layout. Dimensions are approximate.