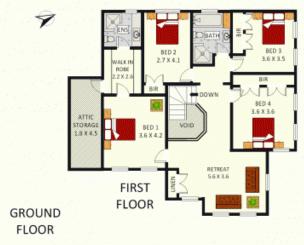

#### Features:

- Manicured grounds and landscaped gardens
- 4 double bedrooms, built in robes to 3
- Master with huge walk in robe and lovely ensuite
- Open plan lounge and dining room with park views

## 5 CENTRAL AVENUE, CHIPPING NORTON

Disclaimer: Plans shown are for presentation purposes and are not part of any legal document. All measurements and figures are approximate. Floor Plans by FARRIS: 0455 905 945

Plans shown are only indicative of layout. Dimensions are approximate.