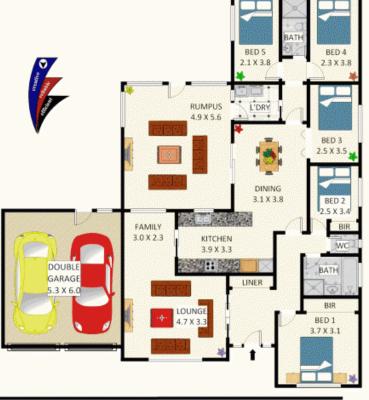

# 29 Holly Street, Chipping Norton

Disclaimer: Plans shown are for presentation purposes and are not part of any legal document. All measurements and figures are approximate. Floor Plans by MUS: 0404 538 655

Plans shown are only indicative of layout. Dimensions are approximate.