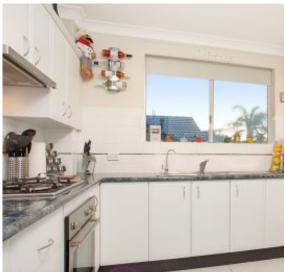

### Features

3 large bedrooms with built in robes Master with lovely en suite Great sized lounge and dining areas Excellent kitchen, stainless steel appliances Impeccable bathroom with floor to ceiling tiles