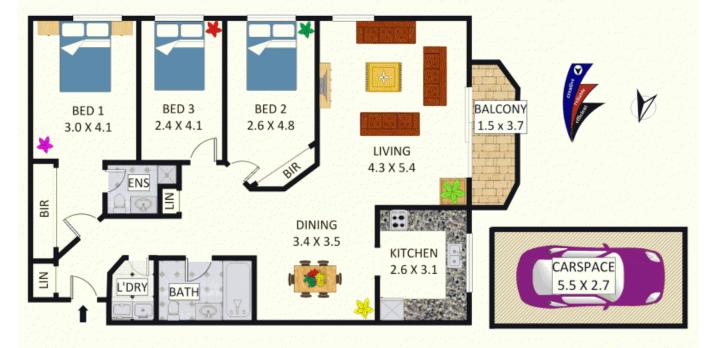

## 43/8 Mead Drive, Chipping Norton

Disclaimer: Plans shown are for presentation purposes and are not part of any legal document. All measurements and figures are approximate. Floor Plans by MUS: 0404 538 655

Plans shown are only indicative of layout. Dimensions are approximate.