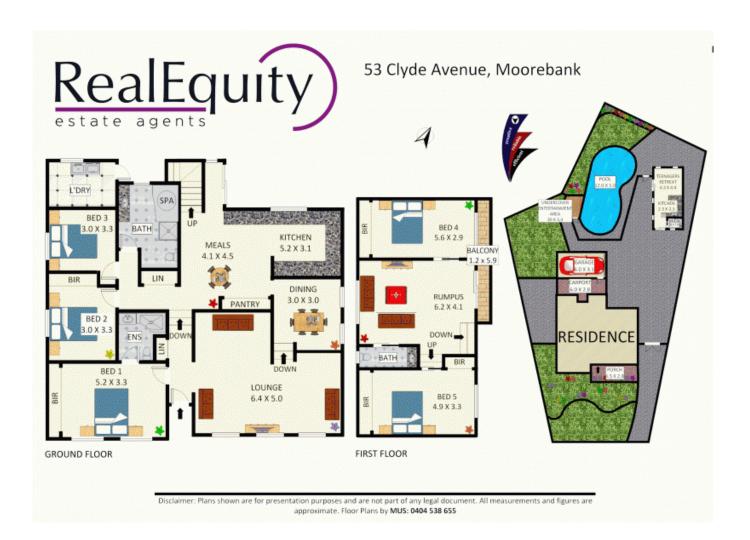

## Moorebank, NSW 53 Clyde Avenue

Uniquely designed with an unrivalled existence whilst boasting soaring high ceilings and a very functional floorplan, this sensational residence can represent your very own estate that encompasses separate living quarters and entertaining spaces that are set to impress.

## Features

A tranquil entrance with landscaped garden Huge formal lounge, separate formal dining Lovely open plan kitchen with meals area 5 great sized bedrooms, built in robes Master with beautifully maintained ensuite