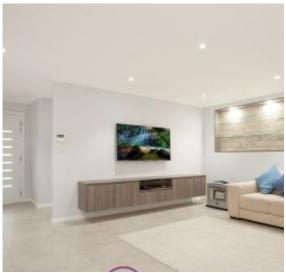

## Features

- Stunning facade behind security gates
- 4 generous sized bedrooms, built in robes
- Master with walk in robe & lovely en suite
- Bathroom with stone vanity & travertine tiles
- Huge open plan lounge and dining spaces
- Custom wall mounted entertainment cabinet