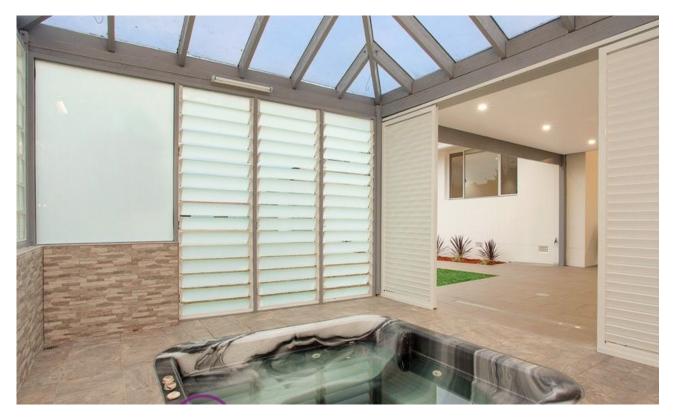

## Moorebank, NSW 8 Josephine Crescent

Impressive in every way with absolutely no expense spared, this contemporary masterpiece presents a sensational modern lifestyle that has been specifically set up to enjoy entertaining family and friends.

## Features

- Stunning facade behind security gates
- 4 generous sized bedrooms, built in robes
- Master with walk in robe & lovely en suite
- Bathroom with stone vanity & travertine tiles
- Huge open plan lounge and dining spaces
- Custom wall mounted entertainment cabinet