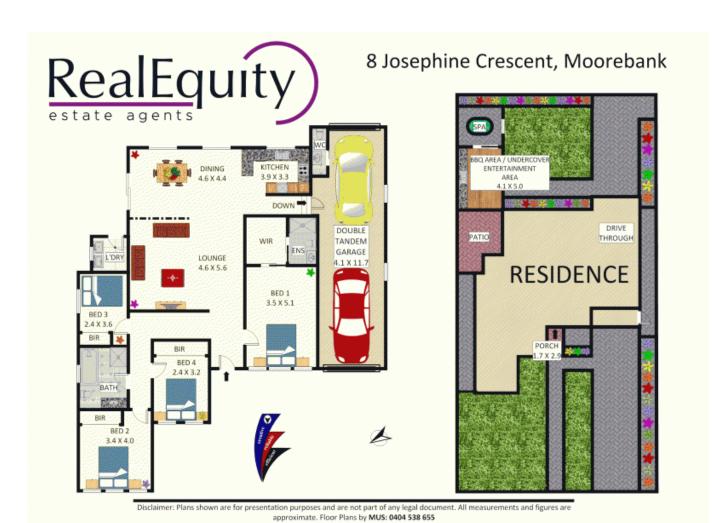

## SOLD \$1,050,000

Contact: Anthony Prestia

02 9755 4222 0414 775 577 Joshua Prestia 02 9755 4222 0404 252 695

**Type:** House **Sold Date:** 01/09/2015 **Land:** 664m2

https://www.realequity.com.au

Plans shown are only indicative of layout. Dimensions are approximate.