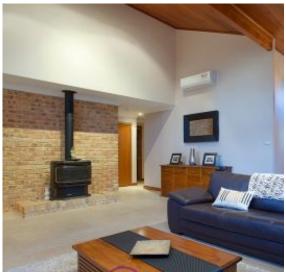

## Chipping Norton, NSW 82 Nottingham Crescent

Offering the perfect blend of natural light, neutral colours & timber features, this sensational single level home sits on an elevated lot in a lovely wide street and encompasses ideal entertaining spaces with private peaceful living.

## Features:

4 generous sized rooms with built ins
Elegant master bedroom with ensuite
4th bedroom with ensuite
Beautiful internal roman blinds
Excellent 3 way bathroom, quality finishes