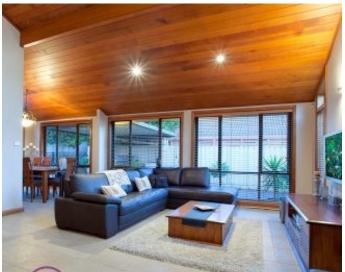

## Chipping Norton, NSW 82 Nottingham Crescent

Offering the perfect blend of natural light, neutral colours & timber features, this sensational single level home sits on an elevated lot in a lovely wide street and encompasses ideal entertaining spaces with private peaceful living.

## Features:

4 generous sized rooms with built ins
Elegant master bedroom with ensuite
4th bedroom with ensuite
Beautiful internal roman blinds
Excellent 3 way bathroom, quality finishes