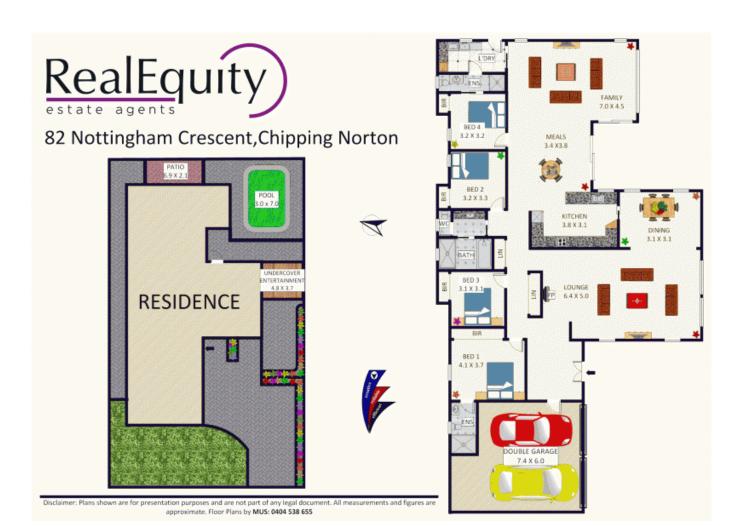

## 4 BED

**3**BATH

**2** CAR

Plans shown are only indicative of layout. Dimensions are approximate.