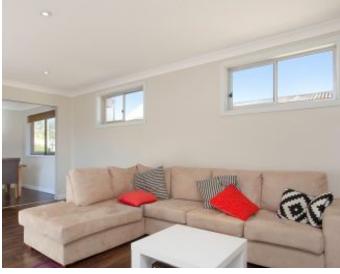

## Features

- 3 great sized bedrooms, built in robes
- Large kitchen with dining/meals area
- Massive lounge/family room
- Well presented bathroom
- Downlights, air con, timber floors