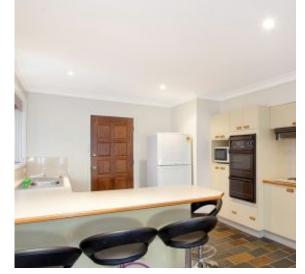

## Features

- 3 great sized bedrooms, built in robes
- Large kitchen with dining/meals area
- Massive lounge/family room
- Well presented bathroom
- Downlights, air con, timber floors