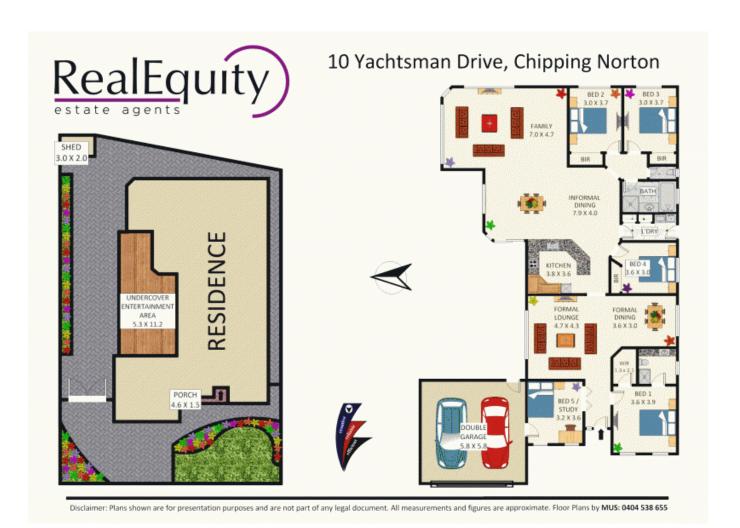

## Features

- 5 generous bedrooms, built in robes
- Master with ensuite and walk in robe
- 5th bedroom currently used as a study
- Formal lounge and dining spaces
- Open plan kitchen with buffet bench

## Onsite July 25 @1pm

Contact: Joshua Prestia

02 9755 4222 0404 252 695 Anthony Prestia 02 9755 4222 0414 775 577

**Type:** House **Sold Date:** 27/07/2015 **Land:** 600m2

https://www.realequity.com.au

Plans shown are only indicative of layout. Dimensions are approximate.