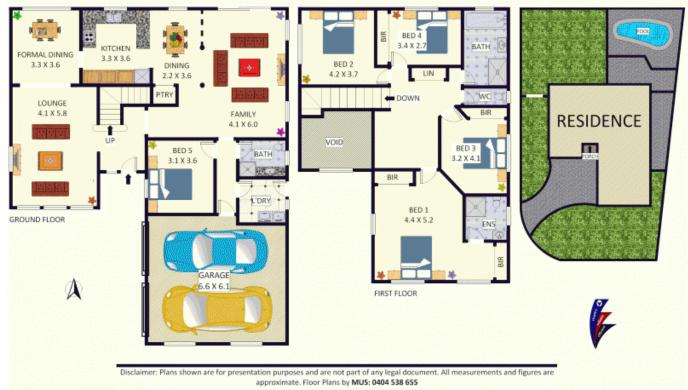

## 41 Yachstman Drive, Chipping Norton

Plans shown are only indicative of layout. Dimensions are approximate.

Chipping Norton, NSW 41 Yachtsman Drive