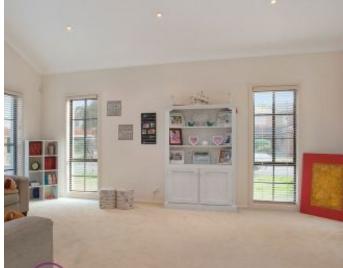

## Features

- Formal lounge with soaring high ceiling
- Separate formal dining room
- Large kitchen with gas cooking
- Dining area leading to family room
- 5 spacious bedrooms with built ins
- Master with good size en suite