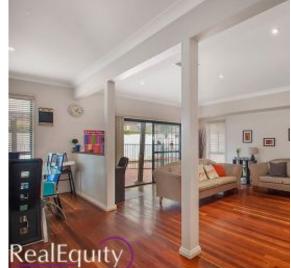

## Features

- Formal lounge with soaring high ceiling
- Separate formal dining room
- Large kitchen with gas cooking
- Dining area leading to family room
- 5 spacious bedrooms with built ins
- Master with good size en suite