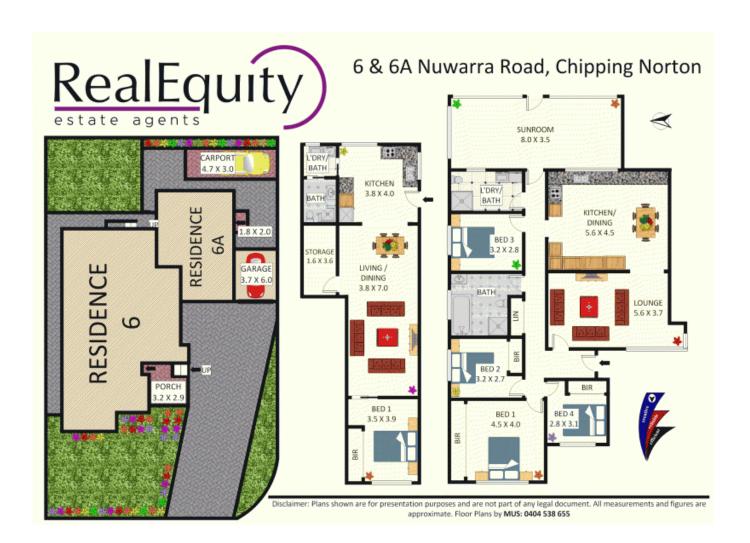

## Chipping Norton, NSW 6 Nuwarra Road

Resting on a generous 663.9m2 parcel of land with a desirable corner position, this unique residence presents two separate dwellings on one title; offering an ideal investment opportunity to achieve approx. \$850 per week.

6 Nuwarra Rd
4 spacious bedrooms, built in robes
Large separate lounge room
Huge eat in timber kitchen
Contemporary bathroom
Laundry with 2nd shower & toilet

## Offers over \$850,000

Contact: Joshua Prestia

Type: House
Sold Date: 25/07/2015
Land: 663.9m2
https://www.realequity.com.au

Plans shown are only indicative of layout. Dimensions are approximate.