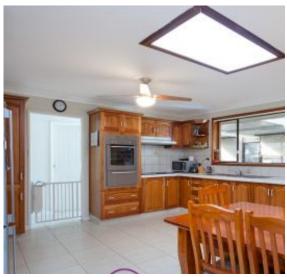

6 Nuwarra Rd
4 spacious bedrooms, built in robes
Large separate lounge room
Huge eat in timber kitchen
Contemporary bathroom
Laundry with 2nd shower & toilet