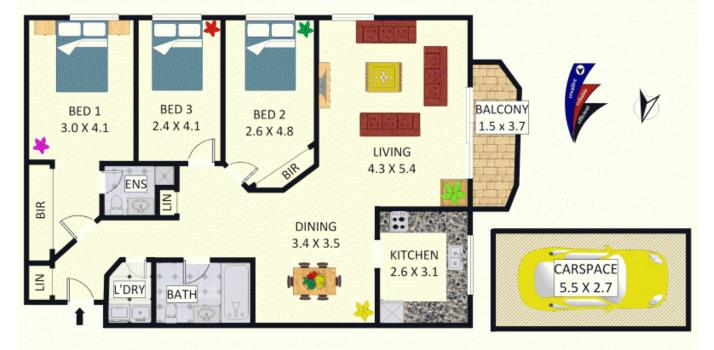

## 23/7 Mead Drive, Chipping Norton

Disclaimer: Plans shown are for presentation purposes and are not part of any legal document. All measurements and figures are approximate. Floor Plans by MUS: 0404 538 655

Plans shown are only indicative of layout. Dimensions are approximate.