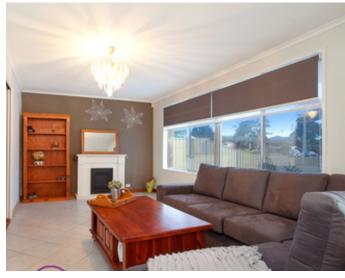

## Features:

- 4 bedrooms, built in wardrobes
- Main bathroom with spa bath
- Informal living with high raked ceilings
- Formal lounge with tiled floors
- Timber kitchen with servery