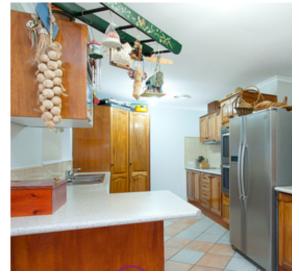

## Features:

- 4 bedrooms, built in wardrobes
- Main bathroom with spa bath
- Informal living with high raked ceilings
- Formal lounge with tiled floors
- Timber kitchen with servery