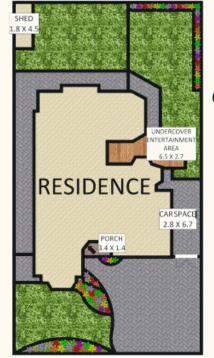

## Offers over \$895,000

Contact: Anthony Prestia

 Type:
 House

 Sold Date:
 27/08/2015

 Land:
 600m2

https://www.realequity.com.au

10 Clipper Close Chipping Norton

Plans shown are only indicative of layout. Dimensions are approximate.