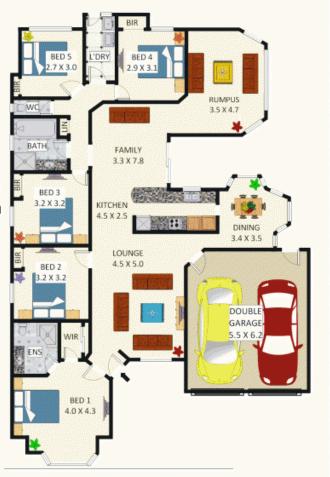

## Chipping Norton, NSW 10 Clipper Close

Stretching over a single level filled with highly appealing living spaces, this excellent residence is perfect for the family or downsizer seeking a private Lakeside Cul-de-sac, large entertaining areas and extremely attractive surroundings amongst quality built homes.

## Features

- 5 good sized bedrooms with built ins
- Main with ensuite and walk in robe
- Formal lounge leading to formal dining
- Large well kept kitchen
- Open plan meals/dining area