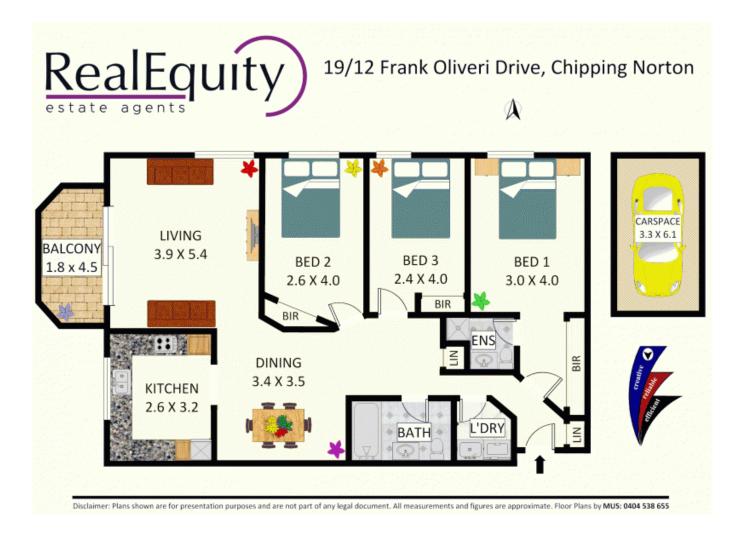

Plans shown are only indicative of layout. Dimensions are approximate.

Chipping Norton, NSW 19/12 Frank Oliveri Drive