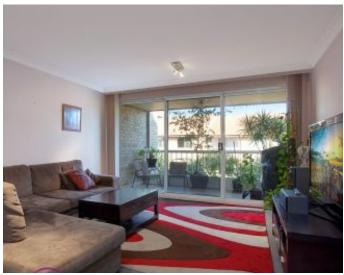

## Features

Combined lounge and dining areas
Large kitchen with gas cooking
2 good sized bedrooms with built ins
Bathroom with separate shower & bath
Internal laundry nook
Private balcony with tranquil outlook