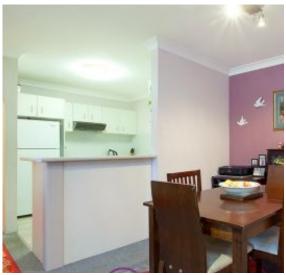

## Features

Combined lounge and dining areas
Large kitchen with gas cooking
2 good sized bedrooms with built ins
Bathroom with separate shower & bath
Internal laundry nook
Private balcony with tranquil outlook