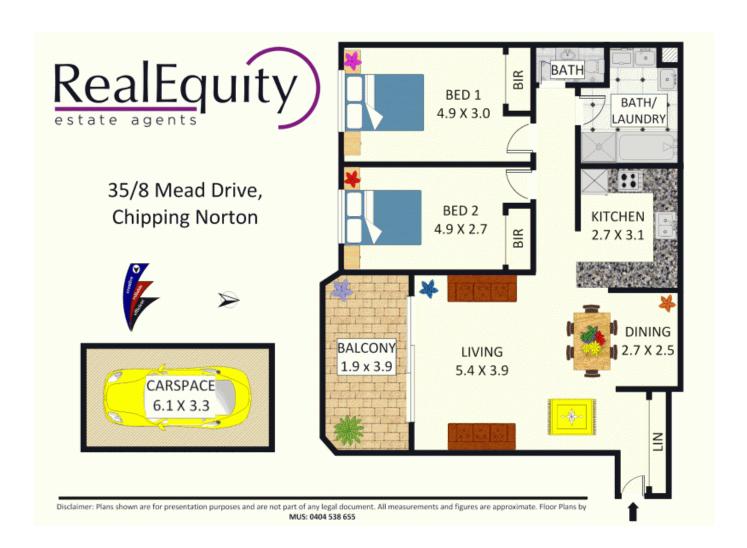

## Features

Combined lounge and dining areas
Large kitchen with gas cooking
2 good sized bedrooms with built ins
Bathroom with separate shower & bath
Internal laundry nook
Private balcony with tranquil outlook

## Offers over \$395,000

Contact: Anthony Prestia

 Type:
 Unit

 Sold Date:
 05/06/2015

 Land:
 105m2

https://www.realequity.com.au

Plans shown are only indicative of layout. Dimensions are approximate.