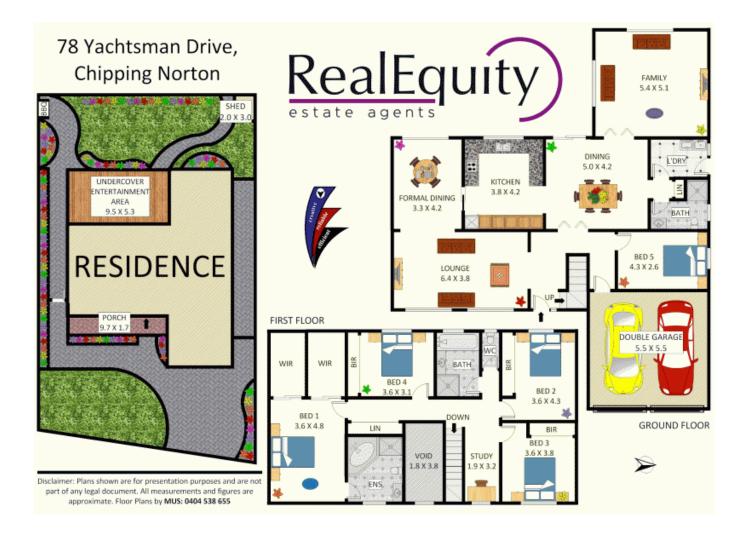

## Features

5 good sized bedrooms, built in robes 4 upstairs and 1 downstairs Main bedroom, huge walk in robe & ensuite L shaped formal living areas Great sized kitchen with dining area

## Offers over \$950,000

Contact: Anthony Prestia 02 9755 4222 0414 775 577 Joshua Prestia 02 9755 4222 0404 252 695 Type: House Sold Date: 02/06/2015 Land: 620m2 https://www.realequity.com.au

Plans shown are only indicative of layout. Dimensions are approximate.