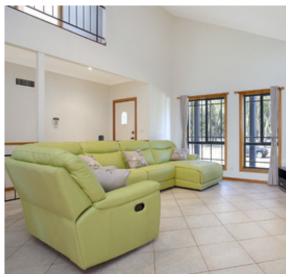

## Features:

- Formal lounge & dining spaces ideal to entertain
- Souring high ceilings and fireplace