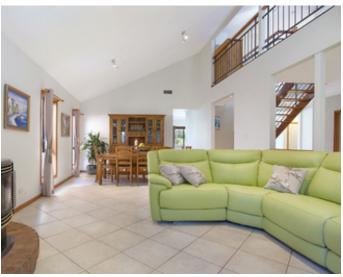

## Features:

- Formal lounge & dining spaces ideal to entertain
- Souring high ceilings and fireplace