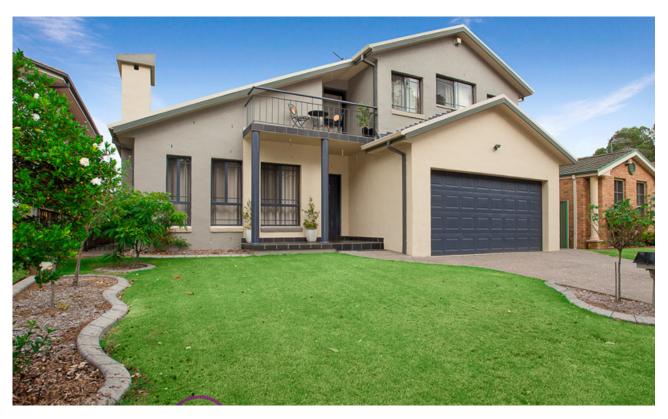

## CHIPPING NORTON, NSW 97 Ascot Drive

Privately Built with Upstairs Water Views

Undoubtedly the most desirable position in the suburb directly across from Chipping Lake and Park; this lovely residence offers a fantastic architectural design that features beautiful high cathedral ceilings, open plan living spaces and has a Northerly aspect that saturates the front on the home with sun all day long.