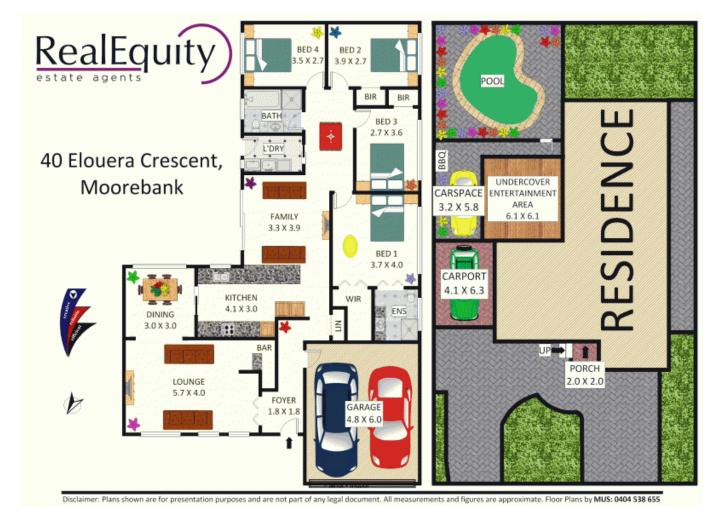

## Offers over \$850,000

Contact: Anthony Prestia 02 9755 4222 0414 775 577 Joshua Prestia 02 9755 4222 0404 252 695 Type: House Sold Date: 24/04/2015 Land: 665m2 https://www.realequity.com.au

Plans shown are only indicative of layout. Dimensions are approximate.