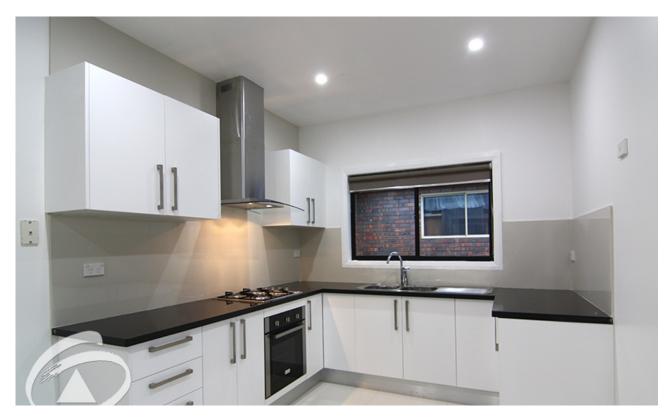

## Features:

- 2 spacious light filled bedrooms
- Contemporary kitchen with stone bench tops
- Modern bathroom with floor to ceiling tiles
- Tiles through out

Enjoying style and comfort throughout with a lovely peaceful setting and only moments to schools, shops and transport.