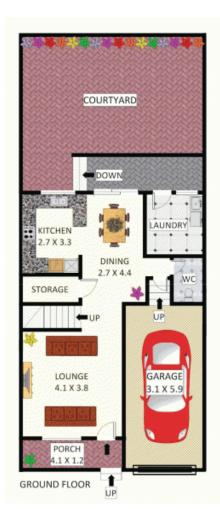

## Features

3 large bedrooms with built in robes Master with access to private balcony Open plan living spaces with tiled floors Well-kept kitchen, loads of bench space Ducted air conditioning and ceiling fans