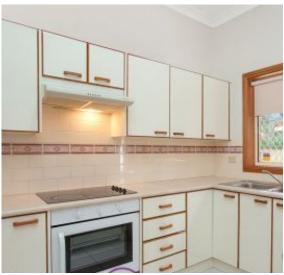

## Features

3 large bedrooms with built in robes Master with access to private balcony Open plan living spaces with tiled floors Well-kept kitchen, loads of bench space Ducted air conditioning and ceiling fans