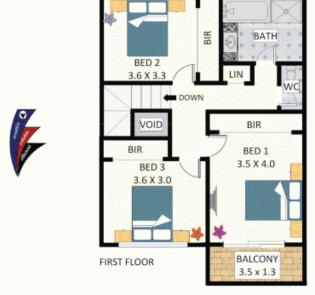

## Chipping Norton, NSW 3/167 Epsom Road

Set back away from the street in a lovely complex of only 6, stands this well appointed townhouse that offers a very functional floorplan, distant nature views from the top floor and an excellent opportunity for the first homebuyer or investor.

## Features

3 large bedrooms with built in robes Master with access to private balcony Open plan living spaces with tiled floors Well-kept kitchen, loads of bench space Ducted air conditioning and ceiling fans