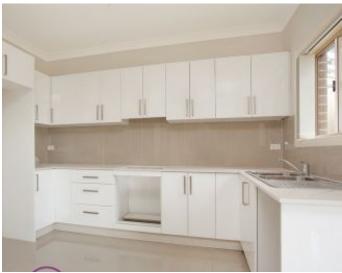

## Features

- High ceilings and spacious living areas
- Poly kitchen with stone bench
- L.E.D Downlights and modern flooring
- 3 generous sized bedrooms, built ins