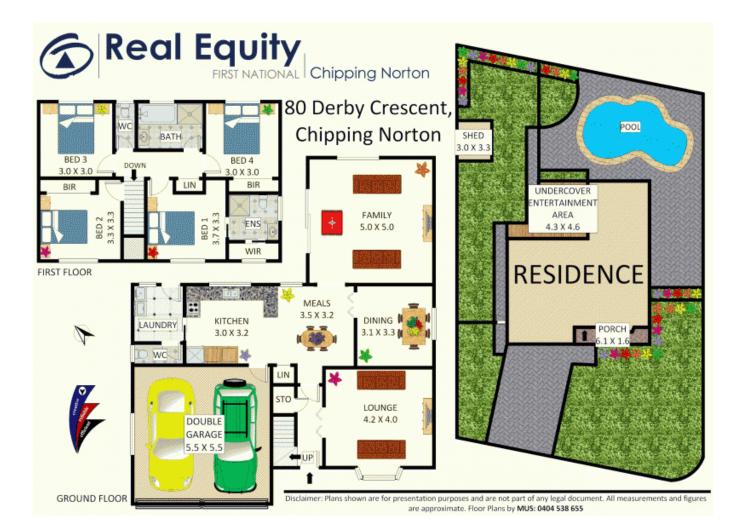

Plans shown are only indicative of layout. Dimensions are approximate.

Chipping Norton, NSW 80 Derby Crescent