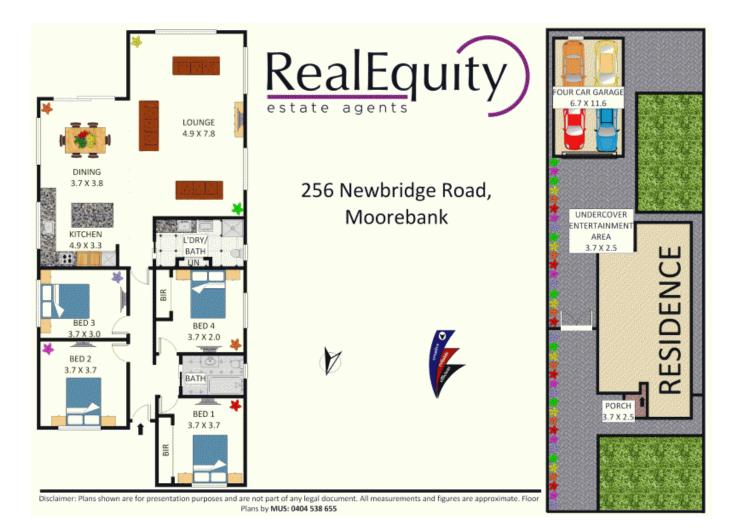

Plans shown are only indicative of layout. Dimensions are approximate.

Moorebank, NSW 256 Newbridge Road