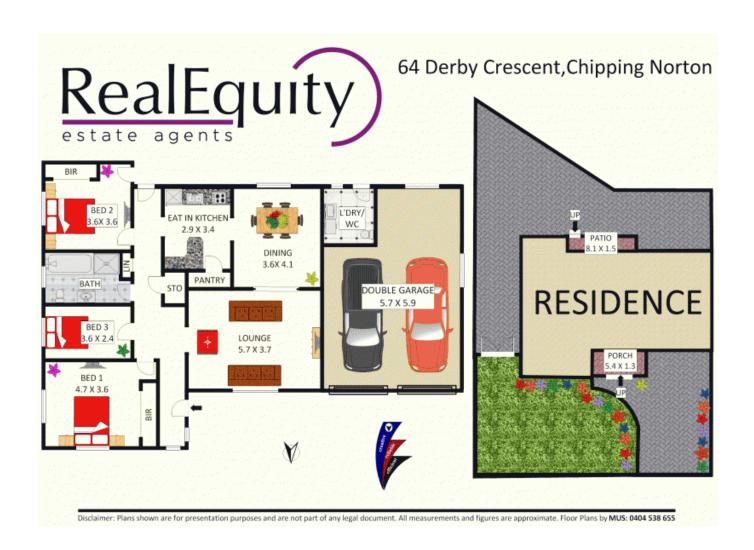

## Features:

Lovely high ceilings throughout 3 large bedrooms, built in wardrobes Oversized lounge leading to dining area Well-kept kitchen with views to the yard Polished timber floors and downlights Modern bathroom with spa bath

## Offers over \$650,000

Contact: Anthony Prestia

 Type:
 House

 Sold Date:
 13/03/2015

 Land:
 609m2

https://www.realequity.com.au

Plans shown are only indicative of layout. Dimensions are approximate.