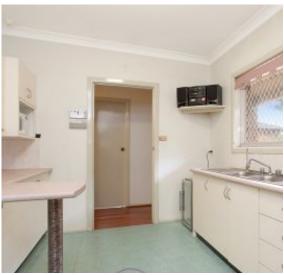

## Features:

Lovely high ceilings throughout 3 large bedrooms, built in wardrobes Oversized lounge leading to dining area Well-kept kitchen with views to the yard Polished timber floors and downlights Modern bathroom with spa bath