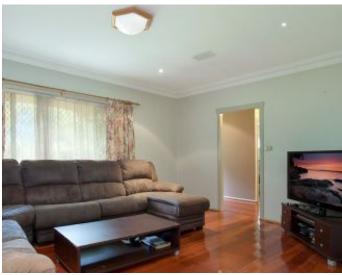

## Features:

Lovely high ceilings throughout 3 large bedrooms, built in wardrobes Oversized lounge leading to dining area Well-kept kitchen with views to the yard Polished timber floors and downlights Modern bathroom with spa bath