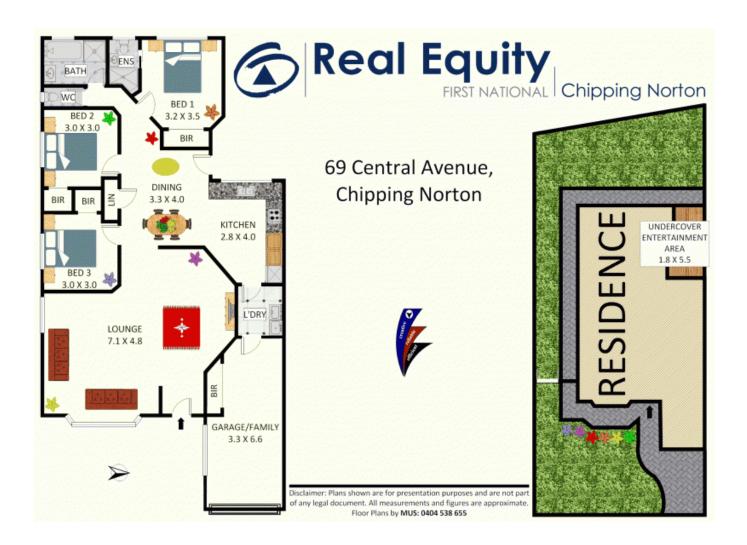

## Features

- Large lounge and dining areas
- Beautiful open kitchen with meals area
- 3 bedrooms, built ins, main with en suite

## SOLD \$670,000

Contact: Anthony Prestia

02 9755 4222 0414 775 577 Joshua Prestia 02 9755 4222 0404 252 695

Type: Semi Detached Sold Date: 03/02/2015 Land: 373m2

https://www.realequity.com.au

Plans shown are only indicative of layout. Dimensions are approximate.