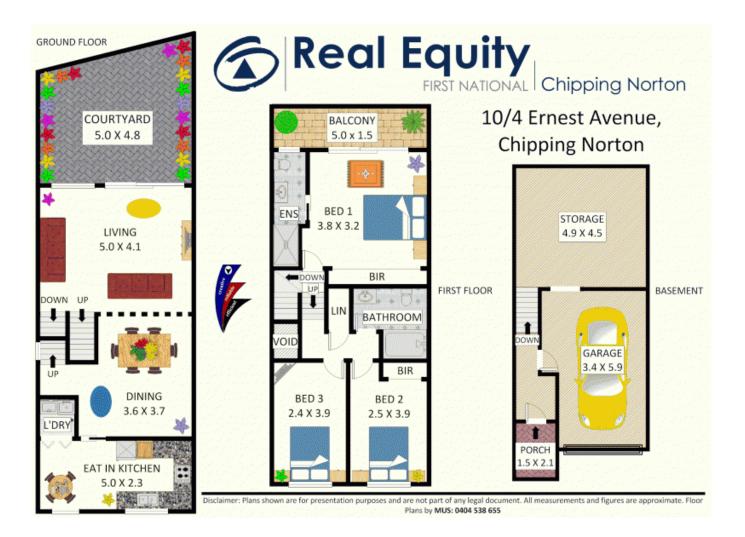

es over 3 spacious levels adding plenty of character to a unique light filled setting.

## Features

- Entrance foyer leading to large lounge
- Separate dining space off lovely kitchen
- 3 generous sized bedrooms, built ins
- Main with balcony and en suite



## SOLD \$515,000

| Contact:                      | Anthony Prestia |
|-------------------------------|-----------------|
|                               | 02 9755 4222    |
|                               | 0414 775 577    |
|                               | Joshua Prestia  |
|                               | 02 9755 4222    |
|                               | 0404 252 695    |
| Туре:                         | Townhouse       |
| Sold Date:                    | 30/01/2015      |
| https://www.realequity.com.au |                 |



Plans shown are only indicative of layout. Dimensions are approximate.