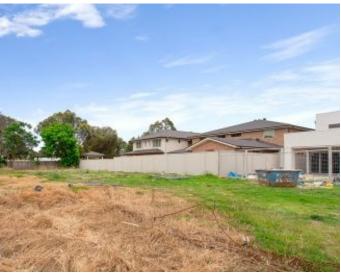

## Chipping Norton, NSW 8c Central Ave

Occupying an extremely quiet position only 150 metres to Chipping Norton Lake and Park; this sensational vacant lot is one the rarest finds in the suburb and is tucked away from the street giving you the opportunity to build your very own estate on a huge parcel of land.

## Features

- Total area approx. 1062m2
- Frontage approx. 18 metres
- Depth over 50 metres

Offered with a lovely setting in the newest section of Chipping Norton whilst being only moments to recreation facilities and just a short pleasant walk to the local shops; this excellent piece of real estate also has a unique driveway from the street stretching back over 40 metres that creates inviting, secluded living.