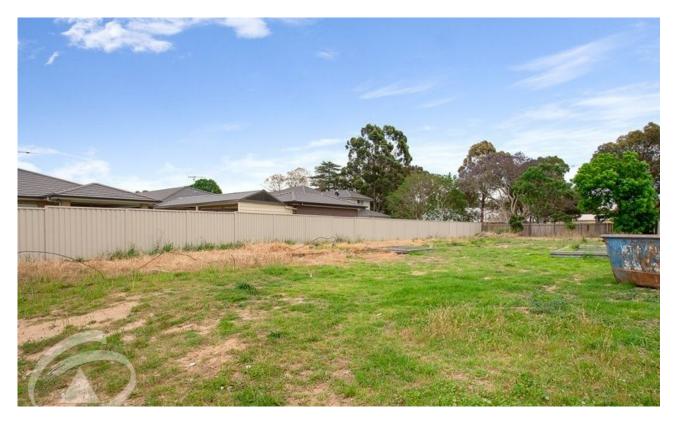

## Chipping Norton, NSW 8c Central Ave

Occupying an extremely quiet position only 150 metres to Chipping Norton Lake and Park; this sensational vacant lot is one the rarest finds in the suburb and is tucked away from the street giving you the opportunity to build your very own estate on a huge parcel of land.

## Features

- Total area approx. 1062m2
- Frontage approx. 18 metres
- Depth over 50 metres

Offered with a lovely setting in the newest section of Chipping Norton whilst being only moments to recreation facilities and just a short pleasant walk to the local shops; this excellent piece of real estate also has a unique driveway from the street stretching back over 40 metres that creates inviting, secluded living.