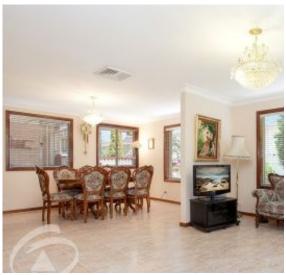

## Features

- Stunning fa?ade with lush green gardens
- Large formal living areas with park views
- Open plan meals and informal lounge room
- Huge timber kitchen, granite bench & splashback