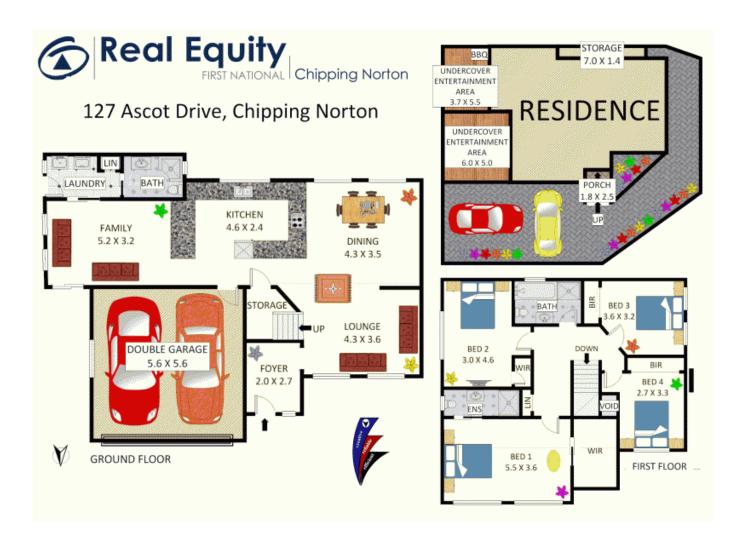

## **UNDER CONTRACT \$785,000**

Contact: Joshua Prestia

02 9755 4222 0404 252 695

Type: House Sold Date: 21/11/2014 Land: 340m2

https://www.realequity.com.au

Plans shown are only indicative of layout. Dimensions are approximate.