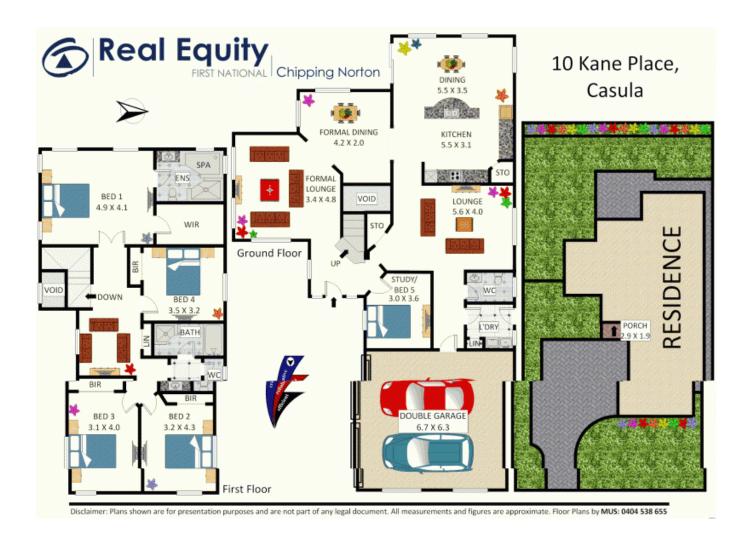

## Advertised \$850,000 - SOLD \$844,000

Contact: Joshua Prestia

02 9755 4222 0404 252 695

**Type:** House **Sold Date:** 24/10/2014 **Land:** 600m2

https://www.realequity.com.au

Plans shown are only indicative of layout. Dimensions are approximate.