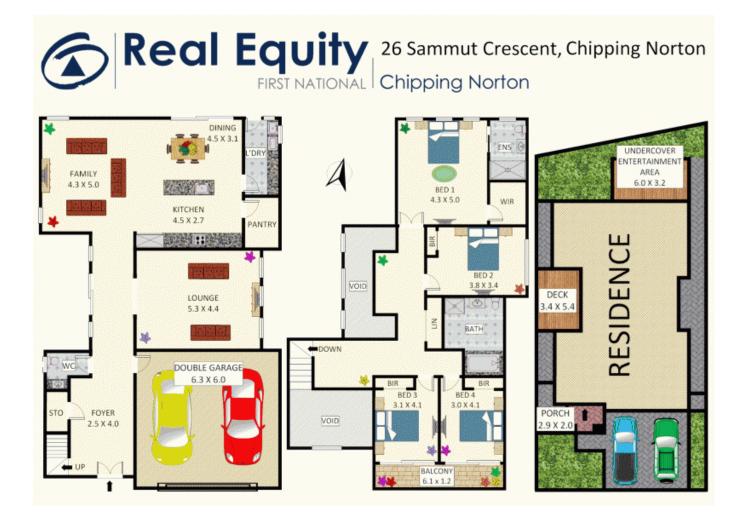

mporary living with unique high ceilings and attractive void areas that add plenty of character this superb property has the pleasure of soaking in an abundance of natural light whilst offering plenty of living/entertaining space at the same time.

## Features

- Double door entrance to wide hallway
- Separate formal lounge area
- Stylish kitchen with walk in pantry



## SOLD \$805,000

| Contact:                      | Joshua Prestia |
|-------------------------------|----------------|
|                               | 02 9755 4222   |
|                               | 0404 252 695   |
| Туре:                         | House          |
| Sold Date:                    | 18/11/2014     |
| https://www.realequity.com.au |                |
|                               |                |



Plans shown are only indicative of layout. Dimensions are approximate.