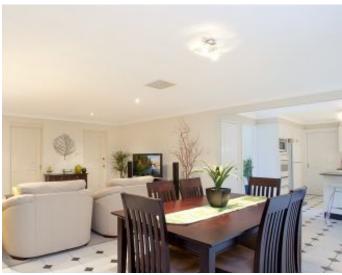

## Features

- L shaped lounge and dining areas
- Open plan kitchen with gas cooking
- Huge informal living spaces
- 4 double sized bedrooms with built ins
- Master with well-kept en suite