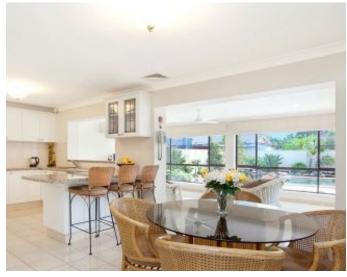

## Features

- Separate formal lounge and dining areas
- Large rumpus/home office area
- Gourmet kitchen with 40mm granite bench
- Huge meals and separate family room
- 4 spacious bedrooms with built ins