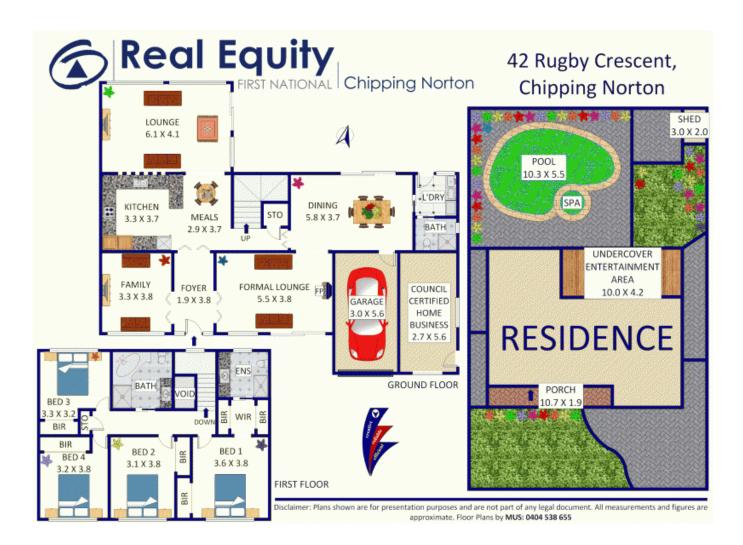

e resort style pool area which is the ideal combination to create a sensational family home that has been presented with perfection.

## Features

- Separate formal lounge and dining areas
- Large rumpus/home office area
- Gourmet kitchen with 40mm granite bench
- Huge meals and separate family room
- 4 spacious bedrooms with built ins



## Advertised offers over \$895k -SOLD \$955.000

| Contact:                      | Joshua Prestia |
|-------------------------------|----------------|
|                               | 02 9755 4222   |
|                               | 0404 252 695   |
| Туре:                         | House          |
| Sold Date:                    | 14/11/2014     |
| Land:                         | 669m2          |
| https://www.realequity.com.au |                |



Plans shown are only indicative of layout. Dimensions are approximate.