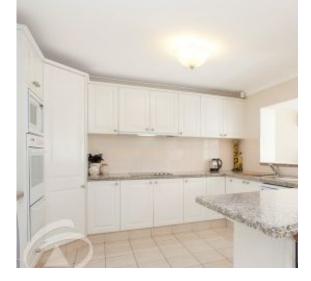

## Features

- Separate formal lounge and dining areas
- Large rumpus/home office area
- Gourmet kitchen with 40mm granite bench
- Huge meals and separate family room
- 4 spacious bedrooms with built ins