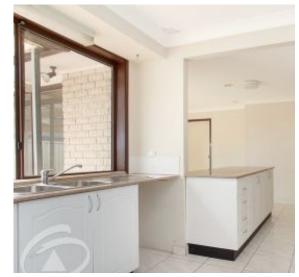

## Features

- 3 spacious bedrooms, built in wardrobes
- L shaped lounge and dining
- Modern kitchen with granite bench top
- Large open style meals area
- Well-kept 3-way bathroom
- Single garage and off street parking