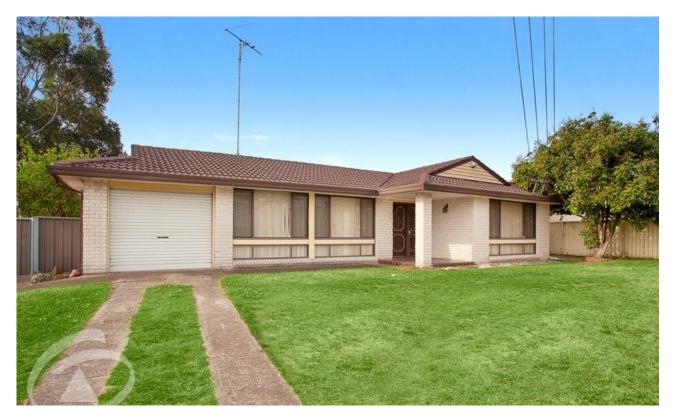

## Chipping Norton, NSW 241 Newbridge Road

With excellent potential for the future, this single level home is set on approx. 676m2 with a sprawling frontage of over 27 metres and presents an investment opportunity today and a development prospect tomorrow.

## Features

- 3 spacious bedrooms, built in wardrobes
- L shaped lounge and dining
- Modern kitchen with granite bench top
- Large open style meals area
- Well-kept 3-way bathroom
- Single garage and off street parking