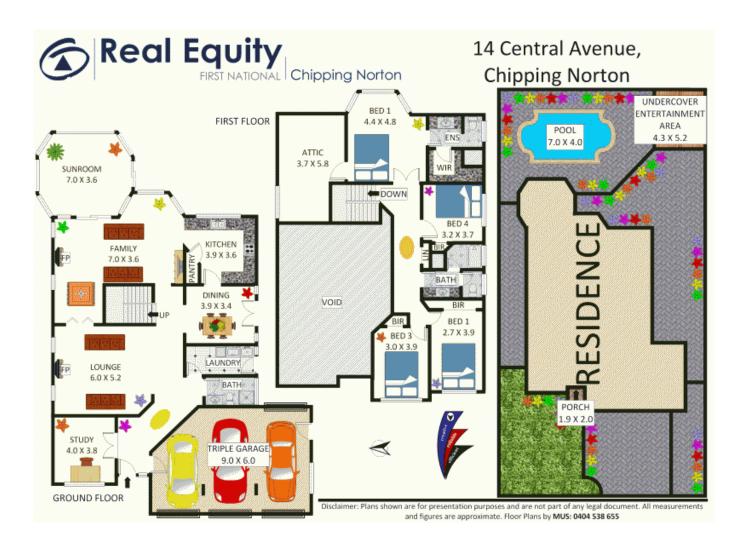

## Features

- Open plan entrance foyer
- Light filled, sunken formal lounge with fireplace
- 4 double bedrooms with built ins

Plans shown are only indicative of layout. Dimensions are approximate.