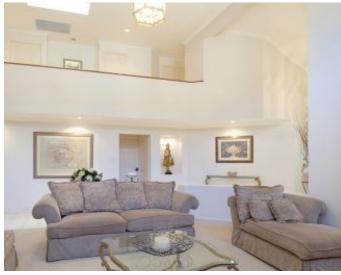

## Chipping Norton, NSW 14 Central Avenue

Exclusive Living with Elegant Classic Appeal

Upon entering this grand residence you will instantly be drawn in by the soaring high ceilings that encapsulate the gracious formal lounge area and the wrap around internal balcony that epitomizes the character that is filled within this home.

## Features

- Open plan entrance foyer
- Light filled, sunken formal lounge with fireplace
- 4 double bedrooms with built ins