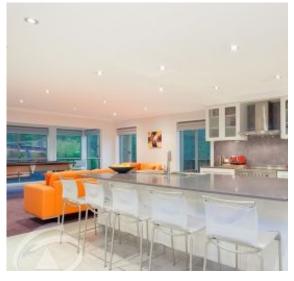

## Features

- Inviting foyer entrance
- Wide open living areas plus huge rumpus
- Stunning kitchen with all the extras
- Stone bench & splashback plus freestanding oven/stove