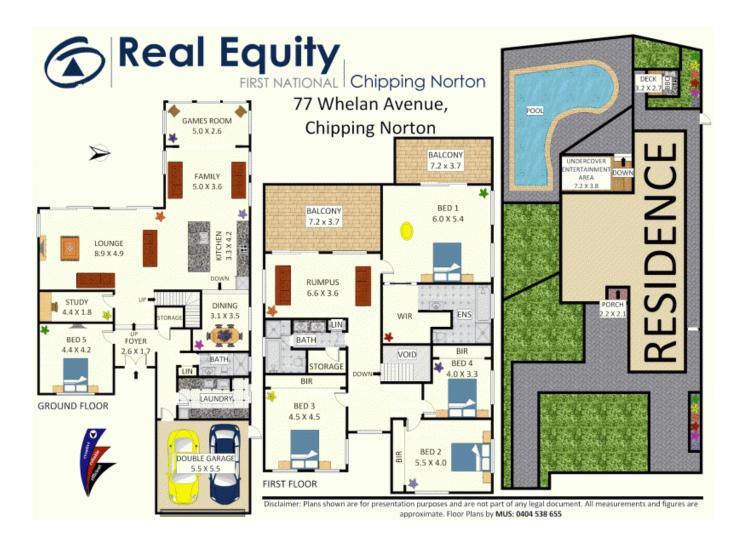

 https://www.realequity.com.au

Plans shown are only indicative of layout. Dimensions are approximate.

Chipping Norton, NSW 77 Whelan Avenue