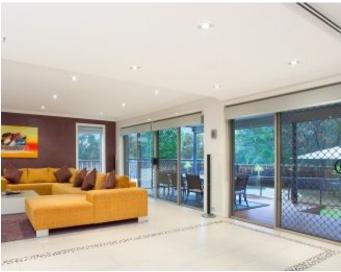

## Features

- Inviting foyer entrance
- Wide open living areas plus huge rumpus
- Stunning kitchen with all the extras
- Stone bench & splashback plus freestanding oven/stove