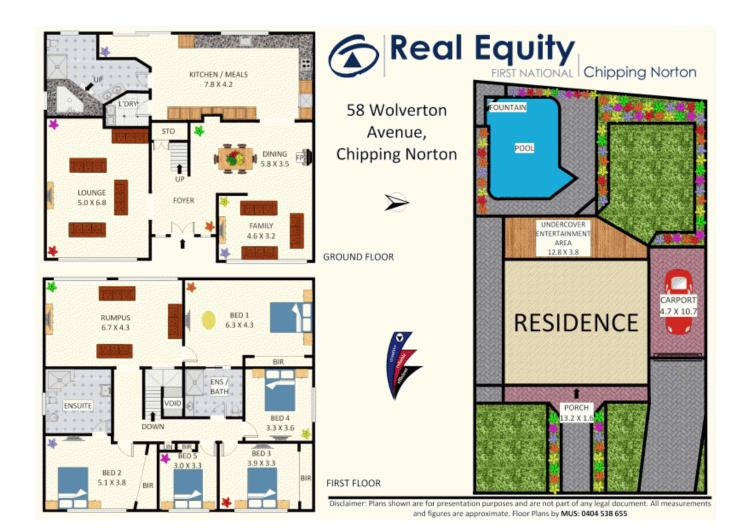

## Features

- 5 good sized bedrooms, built in robes
- 3 bathrooms with floor to ceiling tiles
- Large separate lounge area

Land:

**3** BATH

## SOLD \$890,000

Contact: Joshua Prestia

02 9755 4222 0404 252 695

704m2

Type: House Sold Date: 22/01/2014

https://www.realequity.com.au

Plans shown are only indicative of layout. Dimensions are approximate.